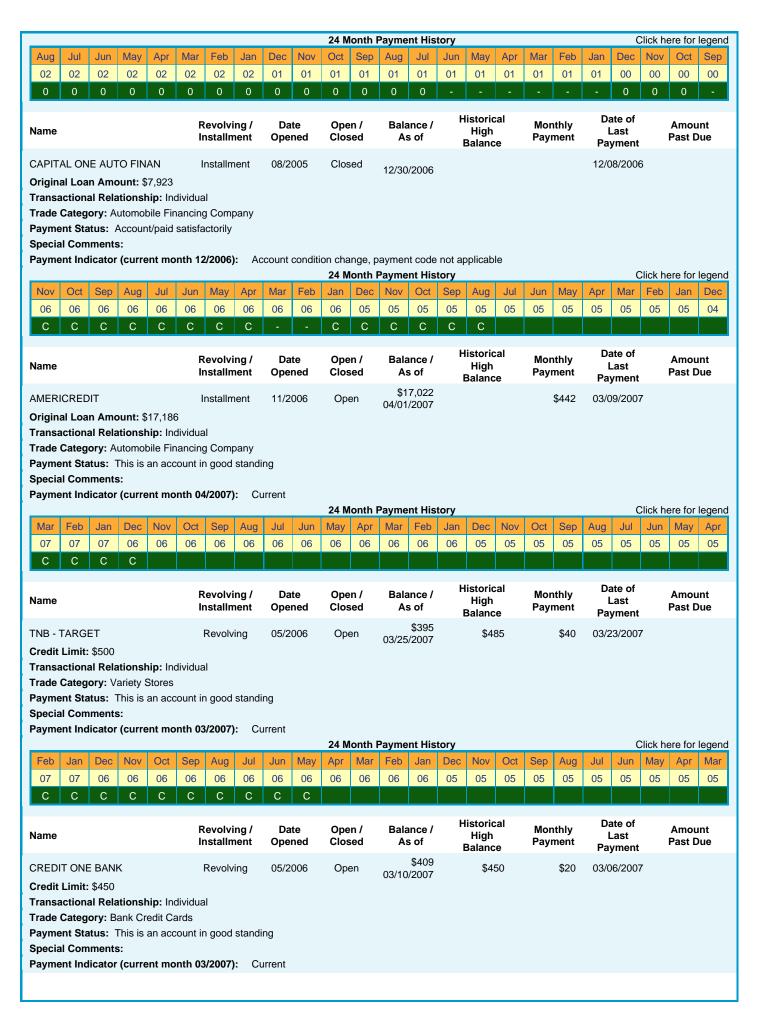

### **Payment Information**

\$556 Monthly payments: Installment loan balance: (4) \$17,022 Revolving charge balance: (14) \$2,592 Revolving credit percent available: 44% Real Estate loan balance: N/A