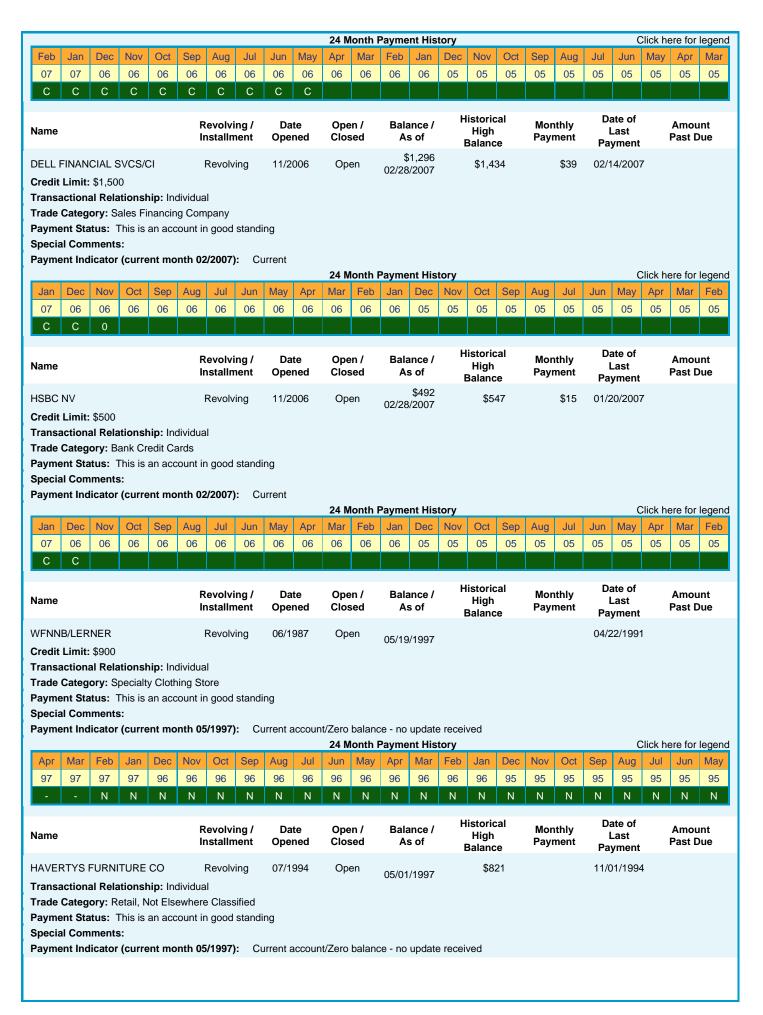

003 \$274  Transactional Relationship: Individual  Trade Category: Bank Credit Cards  Payment Status: Debt included in or discharged through Bankruptcy Chapter 7, 11, or 12  Special Comments: ACCOUNT CLOSED AT CREDIT GRANTOR'S REQUEST |                                                                                                                                                                  |                |                                                               |                    |                                                                                                |                                                               |                                                                                                |                    |  |  |  |  |









| 24 Month Payment History Click here for le                                                                                                                                                                                                              |         |        |        |          |         |      |     |      |            |        |                    |          |                        | legen  |     |      |                  |     |         |          |       |         |     |
|---------------------------------------------------------------------------------------------------------------------------------------------------------------------------------------------------------------------------------------------------------|---------|--------|--------|----------|---------|------