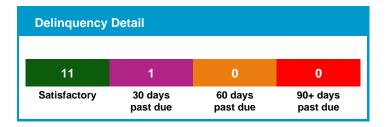

| Trade Payment Status             |         |
|----------------------------------|---------|
|                                  |         |
| Oldest trade opened              | 06/1987 |
| Paid trades                      | 4       |
| Satisfactory trades              | 11      |
| Previously delinquent/derogatory | 5       |
| Presently delinquent/derogatory  | 2       |
| Total trades                     | 18      |