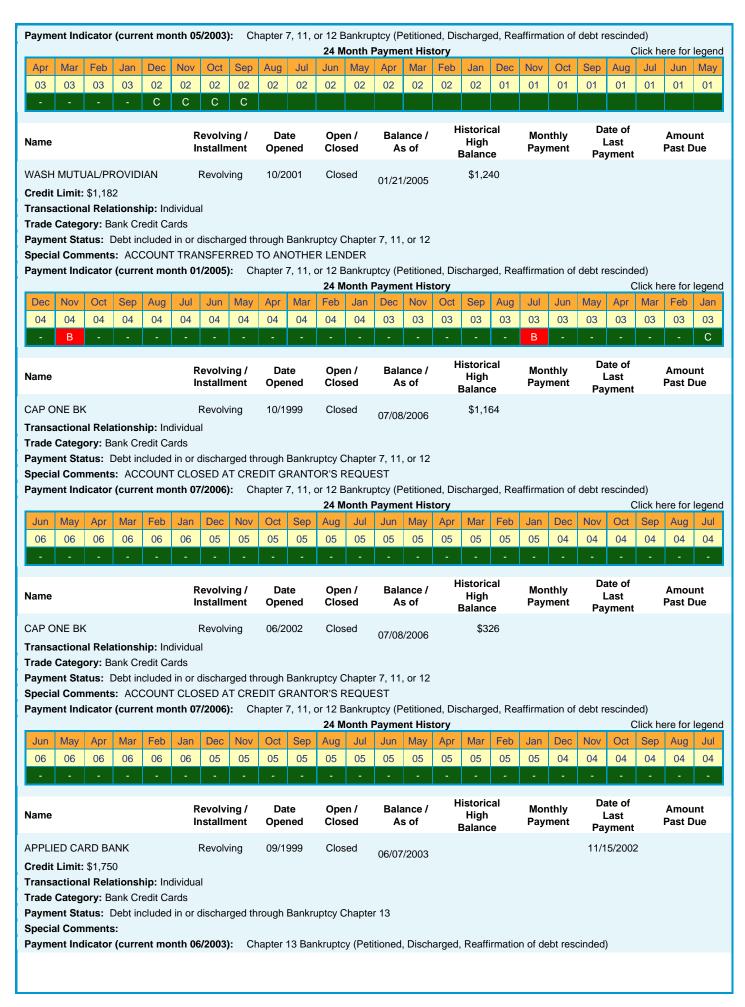

# **Legal Filings**

| Bankruptcies | s            |                       |        |           |                                      |
|--------------|--------------|-----------------------|--------|-----------|--------------------------------------|
| Date Filed   | Reference No | Court                 | Amount | Plaintiff | Status                               |
| 01/21/2005   | 0421054DSK   | US BKPT CT TN MEMPHIS |        |           | Bankruptcy chapter<br>7-discharged   |
| 05/07/2003   | 0227606      | US BKPT CT TN MEMPHIS |        |           | Bankruptcy Chapter 13-petition filed |
| 12/13/2002   | 0139459      | US BKPT CT TN MEMPHIS |        |           | Bankruptcy Chapter 13-petition filed |

## **Trade Information**

| Trade Payment Experience                                                                                                                                                                                                                                                              |                                                                                                                                                                  |                |                                                               |                    |                                                                                                |                                                               |                                                                                                |                    |  |  |  |  |
|---------------------------------------------------------------------------------------------------------------------------------------------------------------------------------------------------------------------------------------------------------------------------------------|------------------------------------------------------------------------------------------------------------------------------------------------------------------|----------------|---------------------------------------------------------------|--------------------|------------------------------------------------------------------------------------------------|---------------------------------------------------------------|------------------------------------------------------------------------------------------------|--------------------|--|--|--|--|
| Name                                                                                                                                                                                                                                                                                  | Revolving /<br>Installment                                                                                                                                       | Date<br>Opened | Open /<br>Closed                                              | Balance /<br>As of | Historical<br>High<br>Balance                                                                  | Monthly<br>Payment                                            | Date of<br>Last<br>Payment                                                                     | Amount<br>Past Due |  |  |  |  |
|                                                                                                                                                                                                                                                                                       |                                                                                                                                                                  |                |                                                               |                    |                                                                                                |                                                               |                                                                                                |                    |  |  |  |  |
| Payment Indicator (current month 05/2003): Chapter 7, 11, or 12 Bankruptcy (Petitioned, Discharged, Reaffirmation of debt rescinded)  24 Month Payment History  Click he                                                                                                              |                                                                                                                                                                  |                |                                                               |                    |                                                                                                |                                                               |                                                                                                |                    |  |  |  |  |
| 03 03 03 03 02 0                                                                                                                                                                                                                                                                      | Nov         Oct         Sep         Aug         Jul           02         02         02         02         02           C         C         C         C         C |                | Jun         May           02         02           C         C | Apr Mar 02 02 C C  | Feb         Jan         Dec           02         02         01           C         C         C | Nov         Oct           01         01           C         C | Sep         Aug         Jule           01         01         0           C         C         0 | 1 01 01            |  |  |  |  |
| Name                                                                                                                                                                                                                                                                                  | Revolving /<br>Installment                                                                                                                                       | Date<br>Opened | Open /<br>Closed                                              | Balance /<br>As of | Historical<br>High<br>Balance                                                                  | Monthly<br>Payment                                            | Date of<br>Last<br>Payment                                                                     | Amount<br>Past Due |  |  |  |  |
| CAP ONE BK Revolving 09/2002 Closed 05/15/2003 \$274  Transactional Relationship: Individual  Trade Category: Bank Credit Cards  Payment Status: Debt included in or discharged through Bankruptcy Chapter 7, 11, or 12  Special Comments: ACCOUNT CLOSED AT CREDIT GRANTOR'S REQUEST |                                                                                                                                                                  |                |                                                               |                    |                                                                                                |                                                               |                                                                                                |                    |  |  |  |  |